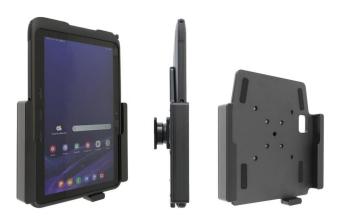

## **Standard Cradle**

Part #711328

\$94.99

This Cradle is made to fit the tablet without a case. It is a high quality custom made cradle with a neat and discreet design. Easily snap your device in and out of the cradle. No more fumbling around for your device in the cup cradle or passenger seat. Provides for safer driving when viewing, accessing and operating your device in the vehicle.

## **Features**

- Custom fit to tablet with original skin
- Includes tilt-swivel to angle cradle 15 degrees any direction
- Rotate between portrait and landscape view

## Compatibility

• Samsung Galaxy Tab Active4 Pro