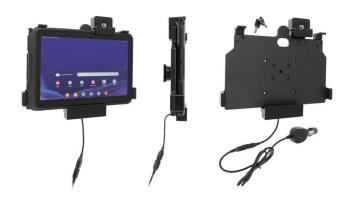

# Cig-Plug Charging Cradle with Key Lock for Samsung Galaxy Tab Active4 Pro

Part #735328

\$209.99

Always keep your battery fully charged with this high quality custom made cradle. This Cradle is made to fit the tablet with original skin. It is high quality custom with a neat and discreet design. Easily snap your device in and out of the cradle. No more fumbling around for your device in the cup cradle or passenger seat. Provides for safer driving when viewing, accessing and operating your device in the vehicle.

#### **Features**

- · Key lock for security of tablet
- Custom fit to tablet with original skin
- Includes tilt-swivel to angle cradle 15 degrees any direction
- Rotate between portrait and landscape view

#### **Power Specs:**

- Charging cable permanently attached to cradle
- Works in 12 / 24 V vehicle power outlets
- Power plug converts from 12 /24 V to 5 V output
- LED illuminated power indicator