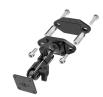

# Non-Charging Cradle for Zebra TC51/TC52/TC52x/TC56/TC57 with Rugged Boot

Part #511926

This is a high quality custom made holder with a neat and discreet design. It keeps your device in an upright position for better viewing and reception. Easily slide your device in/out of the holder. No more fumbling around for your device. Provides for safer driving when viewing, accessing and operating your device in your vehicle. The holder comes with the AMPS hole pattern for quick attachment to any flat surface or mounting brackets such as vehicle dashboard mounts, floor mounts, pedestal mounts or handlebar mounts.

#### **Features**

- Custom fit to the device in the rugged boot
- Includes tilt-swivel to angle holder 15 degrees any direction
- Rotate between portrait and landscape view