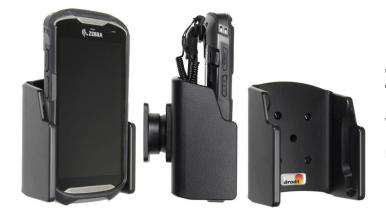

# Non-Charging Cradle for Zebra TC51/TC52/TC52x/TC56/TC57 with Rugged Boot

Part #511926

This is a high quality custom made holder with a neat and discreet design. It keeps your device in an upright position for better viewing and reception. Easily slide your device in/out of the holder. No more fumbling around for your device. Provides for safer driving when viewing, accessing and operating your device in your vehicle. The holder comes with the AMPS hole pattern for quick attachment to any flat surface or mounting brackets such as vehicle dashboard mounts, floor mounts, pedestal mounts or handlebar mounts.

#### **Features**

- Custom fit to the device in the rugged boot
- Includes tilt-swivel to angle holder 15 degrees any direction
- Rotate between portrait and landscape view