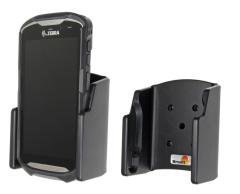

# Non-Charging Cradle for Zebra TC51/TC52/TC52x/TC56/TC57 with Rugged Boot

Part #511926

This is a high quality custom made holder with a neat and discreet design. It keeps your device in an upright position for better viewing and reception. Easily slide your device in/out of the holder. No more fumbling around for your device. Provides for safer driving when viewing, accessing and operating your device in your vehicle. The holder comes with the AMPS hole pattern for quick attachment to any flat surface or mounting brackets such as vehicle dashboard mounts, floor mounts, pedestal mounts or handlebar mounts.

#### **Features**

- Custom fit to the device in the rugged boot
- Includes tilt-swivel to angle holder 15 degrees any direction
- Rotate between portrait and landscape view