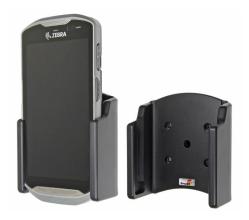

# Non-Charging Cradle for Zebra TC51/TC52/52x/TC56/TC57

Part #511927

\$54.99

This is a high quality custom made holder with a neat and discreet design. It keeps your device in an upright position for better viewing and reception. Easily slide your device in/out of the holder. No more fumbling around for your device. Provides for safer driving when viewing, accessing and operating your device in your vehicle. The holder comes with the AMPS hole pattern for quick attachment to any flat surface or mounting brackets such as vehicle dashboard mounts, floor mounts, pedestal mounts or handlebar mounts.

#### **Features**

- Custom fit to your bare device
- Includes tilt-swivel to angle holder 15 degrees any direction
- Rotate between portrait and landscape view