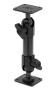

uality custom made holder with a neat and discreet design. It keeps your device in an upright position for better viewing and reception. Easily slide your device in/out of the holder. No more fumbling around for your device. Provides for safer driving when viewing, accessing and operating your device in your vehicle. The holder comes with the AMPS hole pattern for quick attachment to any flat surface or mounting brackets such as vehicle dashboard mounts, floor mounts, pedestal mounts or handlebar mounts.

#### **Features**

- Custom fit to your bare device
- Includes tilt-swivel to angle holder 15 degrees any direction
- Rotate between portrait and landscape view

#### Compatibility

- Zebra TC51
- Zebra TC52/52x
- Zebra TC56
- Zebra TC57

### **Image Gallery**



## **Mounting Options**







**Custom Vehicle Mounts** 



Forklift Mounts