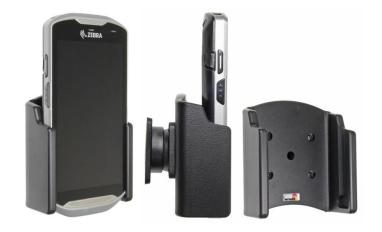

# Non-Charging Cradle for Zebra TC51/TC52/52x/TC56/TC57

Part #511927

\$54.99

This is a high quality custom made holder with a neat and discreet design. It keeps your device in an upright position for better viewing and reception. Easily slide your device in/out of the holder. No more fumbling around for your device. Provides for safer driving when viewing, accessing and operating your device in your vehicle. The holder comes with the AMPS hole pattern for quick attachment to any flat surface or mounting brackets such as vehicle dashboard mounts, floor mounts, pedestal mounts or handlebar mounts.

#### **Features**

- Custom fit to your bare device
- Includes tilt-swivel to angle holder 15 degrees any direction
- Rotate between portrait and landscape view