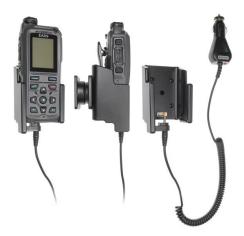

# **Charging Holder with Cigarette Lighter Plug**

Part #512952

\$149.99

This high quality holder is a cradle style mount custom made for a perfect fit with your radio. It keeps your radio in an upright position for better viewing and reception. Easily slide your radio in/out of the holder. No more fumbling around for your device.

#### **Features**

- Custom fit to your bare device
- Includes tilt-swivel to angle holder 15 degrees any direction
- Rotate between portrait and landscape view