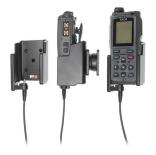

# **Charging Holder with Cigarette Lighter Plug**

Part #512952

\$149.99

This high quality holder is a cradle style mount custom made for a perfect fit with your radio. It keeps your radio in an upright position for better viewing and reception. Easily slide your radio in/out of the holder. No more fumbling around for your device.

#### **Features**

- Custom fit to your bare device
- Includes tilt-swivel to angle holder 15 degrees any direction
- Rotate between portrait and landscape view