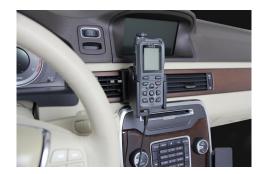

# **Charging Holder with Cigarette Lighter Plug**

Part #512952

\$149.99

This high quality holder is a cradle style mount custom made for a perfect fit with your radio. It keeps your radio in an upright position for better viewing and reception. Easily slide your radio in/out of the holder. No more fumbling around for your device.

## **Mounting Options**

**Pedestal Mounts** 

**Custom Vehicle Mounts** 

Forklift Mounts