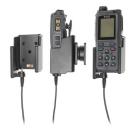

# **Charging Holder for Hard-Wired Installation**

Part #513952

\$154.99

This high quality holder is a cradle style mount custom made for a perfect fit with your radio. It keeps your radio in an upright position for better viewing and reception. Easily slide your radio in/out of the holder. No more fumbling around for your device.

#### **Features**

- Custom fit to your bare device
- Includes tilt-swivel to angle holder 15 degrees any direction
- Rotate between portrait and landscape view