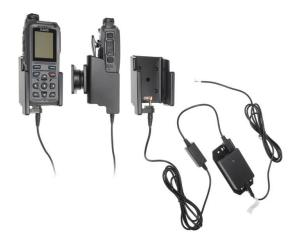

# **Charging Holder for Hard-Wired Installation**

Part #513952

\$154.99

This high quality holder is a cradle style mount custom made for a perfect fit with your radio. It keeps your radio in an upright position for better viewing and reception. Easily slide your radio in/out of the holder. No more fumbling around for your device.

#### **Features**

- Custom fit to your bare device
- Includes tilt-swivel to angle holder 15 degrees any direction
- Rotate between portrait and landscape view