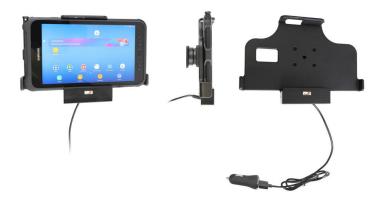

# **Charging Holder with USB Cigarette Lighter Plug**

Part #721003

\$139.99

#### **Features**

Avoid cables over your dashboard and always keep your battery fully charged with this high quality custom made cradle. With a neat and discreet design, and a power cable that is permanently attached this cradle is the perfect option to mount your tablet.

- Custom fit to your bare device
- Includes tilt-swivel to angle cradle 15 degrees any direction
- Rotate between portrait and landscape view

#### **Power Specs:**

- USB cable with 12 V power plug included
- USB cable permanently attached to cradle (USB cable is for charging only, it does not transmit data)
- Cord length is 39 inch / 99 cm
- Works in any 12 V vehicle power outlet
- Provides up to 10 Watts (2.1A) charging power
- Power plug converts from 12 V to 5 V output
- LED illuminated power indicator