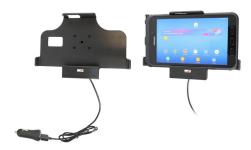

# **Charging Holder with USB Cigarette Lighter Plug**

Part #721003

\$139.99

#### **Features**

Avoid cables over your dashboard and always keep your battery fully charged with this high quality custom made cradle. With a neat and discreet design, and a power cable that is permanently attached this cradle is the perfect option to mount your tablet.

- Custom fit to your bare device
- Includes tilt-swivel to angle cradle 15 degrees any direction
- Rotate between portrait and landscape view

#### **Power Specs:**

- USB cable with 12 V power plug included
- USB cable permanently attached to cradle (USB cable is for charging only, it does not transmit data)
- Cord length is 39 inch / 99 cm
- Works in any 12 V vehicle power outlet
- Provides up to 10 Watts (2.1A) charging power
- Power plug converts from 12 V to 5 V output
- LED illuminated power indicator