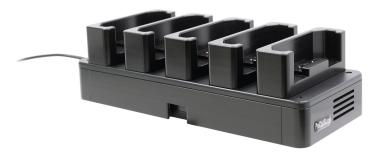

# 5-Slot Desktop Charging Cradle for Samsung XCover Pro in OtterBox uniVERSE Case

Part #216185

\$539.99

The ProClip 5-Slot Desktop Charging Dock for Samsung XCover Pro is designed to charge your Samsung XCover Pro while using the OtterBox uniVERSE case. The devices can fit in any slot of the charging dock without the need to change any components. The dock takes a single wall plug and converts it to the proper voltage to charge your devices, eliminating excessive cords and prevents wear and tear on your devices with durable pogo pin charging.

#### **Features**

- Designed to fit Samsung XCover Pro in OtterBox uniVERSE case
- Easy one-handed docking and undocking
- Durable pogo pin charging
- Made with high-quality ABS and Acetal polymers
- Option to link multiple docks together