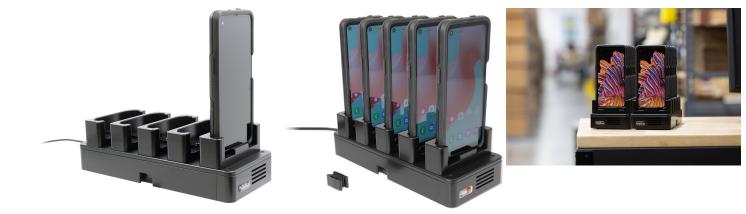

# 5-Slot Desktop Charging Cradle for Samsung XCover Pro in OtterBox uniVERSE Case

Part #216185

\$539.99

The ProClip 5-Slot Desktop Charging Dock for Samsung XCover Pro is designed to charge your Samsung XCover Pro while using the OtterBox uniVERSE case. The devices can fit in any slot of the charging dock without the need to change any components. The dock takes a single wall plug and converts it to the proper voltage to charge your devices, eliminating excessive cords and prevents wear and tear on your devices with durable pogo pin charging.

#### **Features**

- Designed to fit Samsung XCover Pro in OtterBox uniVERSE case
- Easy one-handed docking and undocking
- Durable pogo pin charging
- Made with high-quality ABS and Acetal polymers
- Option to link multiple docks together

## **Image Gallery**