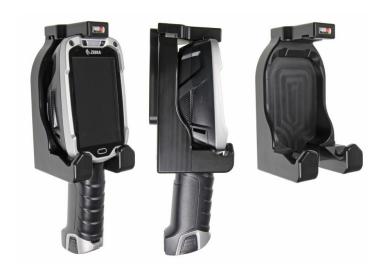

# Spring Loaded Cradle for Zebra TC8000/8300

Part #510874

\$194.99

This is a custom made holder for the TC8000. It keeps your device in an upright position. No more fumbling around for your device. Provides for safer driving when viewing, accessing and operating your device. The holder comes with the AMPS hole pattern for quick attachment to any flat surface or mounting brackets such as vehicle dashboard mounts, floor mounts, pedestal mounts or pipe mounts.

#### **Features**

- Custom fit to bare device
- Provides an easy to use yet strong device mount

#### Compatibility

• Zebra TC8000/8300