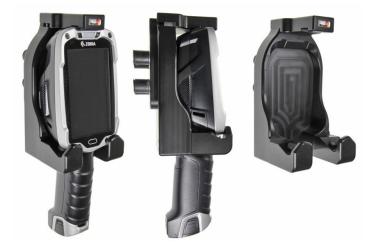

## Spring Loaded Cradle with Vibration Damper for Zebra TC8000/8300

Part #510876

This is a custom made holder for the TC8000. It keeps your device in an upright position. No more fumbling around for your device. Provides for safer driving when viewing, accessing and operating your device. The holder comes with the AMPS hole pattern for quick attachment to any flat surface or mounting brackets such as vehicle dashboard mounts, floor mounts, pedestal mounts or pipe mounts.

## **Features**

- Custom fit to bare device
- Provides an easy to use yet strong device mount
- Includes vibration damper for rough environments

## Compatibility

• Zebra TC8000/8300