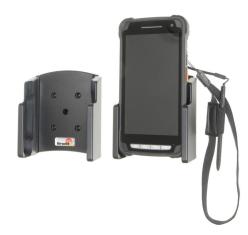

#### **Standard Holder**

Part #511917

\$49.99

This is a high quality custom made holder with a neat and discreet design. It keeps your device in an upright position for better viewing and reception. Easily slide your device in/out of the holder. No more fumbling around for your device. Provides for safer driving when viewing, accessing and operating your device in your vehicle. The holder comes with the AMPS hole pattern for quick attachment to any flat surface or mounting brackets such as vehicle dashboard mounts, floor mounts, pedestal mounts or handlebar mounts.

#### **Features**

- Custom fit to your bare device
- Includes tilt-swivel to angle holder 15 degrees any direction
- Rotate between portrait and landscape view