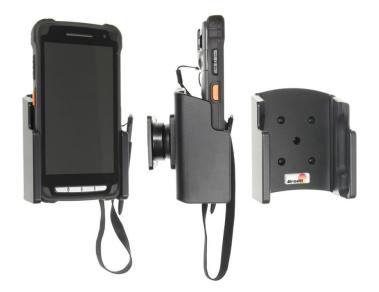

#### **Standard Holder**

Part #511917

\$49.99

This is a high quality custom made holder with a neat and discreet design. It keeps your device in an upright position for better viewing and reception. Easily slide your device in/out of the holder. No more fumbling around for your device. Provides for safer driving when viewing, accessing and operating your device in your vehicle. The holder comes with the AMPS hole pattern for quick attachment to any flat surface or mounting brackets such as vehicle dashboard mounts, floor mounts, pedestal mounts or handlebar mounts.

#### **Features**

- Custom fit to your bare device
- Includes tilt-swivel to angle holder 15 degrees any direction
- Rotate between portrait and landscape view