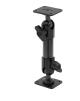

## ProClip®







# Large Tilt-Swivel Mount with AMPS Face Plate

Part #215200

\$44.99

Large Tilt-Swivel Mount for installation of heavier devices such as larger monitors, laptops etc. Allows you to adjust the angle of the device and provides a flexible yet firm installation. Angle, tilt, swivel and/or extend your holder/device for a better viewing position. It angles/tilts approx. 15 degrees, swivels 360 degrees and extends 1 inch/ 2.54 cm.

#### **Features**

Larger than out standard Tilt-Swivel. Useful for very large devices that still need to be rotated or tilted.

- For use with heavier devices e.g. tablets, bar code scanners, two-way radios, etc.
- Tilts 15 degrees
- Swivels 360 degrees

### Compatibility

## **Mounting Options**







**Custom Vehicle Mounts** 



Forklift Mounts