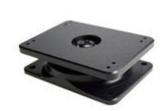

# Large Tilt-Swivel Mount with AMPS Face Plate

Part #215200

\$44.99

Large Tilt-Swivel Mount for installation of heavier devices such as larger monitors, laptops etc. Allows you to adjust the angle of the device and provides a flexible yet firm installation. Angle, tilt, swivel and/or extend your holder/device for a better viewing position. It angles/tilts approx. 15 degrees, swivels 360 degrees and extends 1 inch/ 2.54 cm.

#### **Features**

Larger than out standard Tilt-Swivel. Useful for very large devices that still need to be rotated or tilted.

- For use with heavier devices e.g. tablets, bar code scanners, two-way radios, etc.
- Tilts 15 degrees
- Swivels 360 degrees