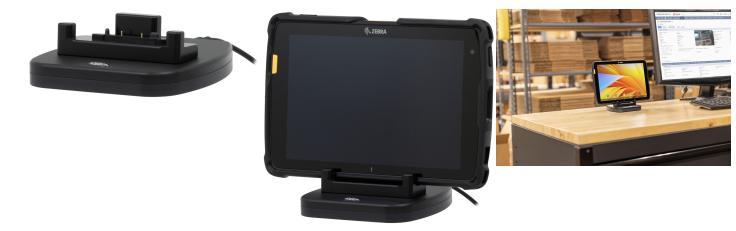

# Single Slot Desktop Charging Dock for Zebra ET40 / ET45

Part #216331

The ProClip Desktop Dock to charge Zebra ET40 / ET45 tablet, both 8" and 10" sizes and with or without the boot installed. The charging station takes a single wall plug and converts it to the proper voltage to charge the handhelds, eliminating excessive cords and prevents wear and tear on the devices.

#### Features

- Fits Zebra ET40 / ET45 in both 8" and 10"
- With or Without Rugged Boot
- One-handed insertion and removal of tablets
- Made with high-quality ABS and Acetal polymers
- Designed and manufactured in Sweden