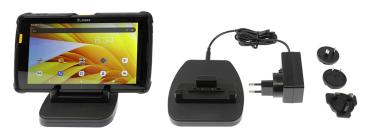

# Single Slot Desktop Charging Dock for Zebra ET40 / ET45

Part #216331

The ProClip Desktop Dock to charge Zebra ET40 / ET45 tablet, both 8" and 10" sizes and with or without the boot installed. The charging station takes a single wall plug and converts it to the proper voltage to charge the handhelds, eliminating excessive cords and prevents wear and tear on the devices.

#### What's Included:

- M4 Fastener Pack

   10, 14 and 20 mm low-profile 2.5 mm hex
  - M4 lock nuts, flat washers, lock washers
  - 2.5 mm Allen wrench
  - 4 self-tapping screws
- Input: 100-240V
- Output: 12V, 3A