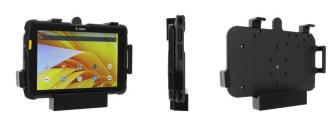

# Non-Charging Cradle for Zebra ET40 | ET45 8" with Rugged Boot

Part #710318

\$114.99

This cradle is custom fit to the Zebra ET40 / ET45 8" Tablet with the rugged boot.??The scanner can function through the scan window on the side of the cradle while docked and locked in place.

This cradle features an ABS back plate that has the AMPS and 75mm VESA hole patterns for easy attachment to vehicles, work carts or flat surfaces. A pack of M4 fasteners is included with various lengths, washers and lock nuts to provide multiple options for mounting the cradle.

This cradle is designed with a modular system that allows it to be easily upgraded and serviced without having to replace the entire cradle. The lock module, docking block, and power supply can all be changed out without having to replace the entire cradle.