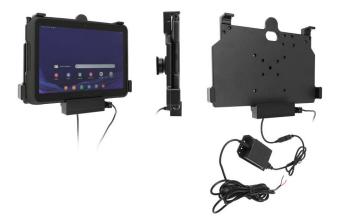

# Hard-Wired Charging Cradle with USB-A Host Port for Samsung Galaxy Tab Active4 Pro

Part #713329

\$234.99

Always keep your battery fully charged with this high quality custom made cradle. It has a neat and discreet design, and keeps your device in an upright position for better reception. A cigarette lighter cable is permanently attached to this Cradle creating a dock type connection for your device. When your device is slid into the cradle it connects to the cable plug. The Cradle angles 15 degrees for optimal viewing. Easily slide your device in/out of the cradle. No more fumbling around for your device. Provides for safer driving when viewing, accessing and operating your device in your vehicle.

#### **Features**

- Custom fit to device with original skin.
- Includes tilt-swivel to angle cradle 15 degrees any direction
- Rotate between portrait and landscape view
- Includes USB Host port for accessory connection

#### **Power Specs:**

- Charging cable permanently attached to cradle
- Cord length with black box is 96 inch / 243 cm
- Black power conversion box is 3 inch / 7.6 cm
- Provides 14 Watts (2.7A) charging power
- Hard-wire to 12 / 24 V vehicle power sources
- Black box converts from 12 / 24 V to 5.4 V output
- LED illuminated power indicator