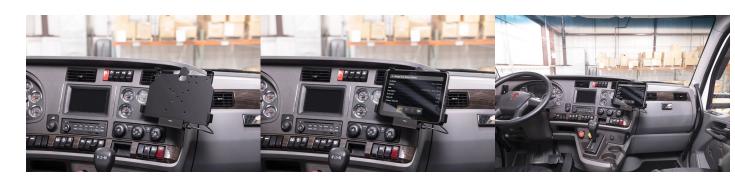

e. No more fumbling around for your device. Provides for safer driving when viewing, accessing and operating your device in your vehicle.

#### **Features**

- Custom fit to device with original skin.
- Includes tilt-swivel to angle cradle 15 degrees any direction
- Rotate between portrait and landscape view
- Includes USB Host port for accessory connection

## Compatibility

Samsung Galaxy Tab Active4 Pro

### **Specifications**

#### **Power Specs:**

- Charging cable permanently attached to cradle
- Cord length with black box is 96 inch / 243 cm
- Black power conversion box is 3 inch / 7.6 cm
- Provides 14 Watts (2.7A) charging power
- Hard-wire to 12 / 24 V vehicle power sources
- Black box converts from 12 / 24 V to 5.4 V output
- LED illuminated power indicator

# **Image Gallery**



# **Mounting Options**







**Custom Vehicle Mounts** 



Forklift Mounts