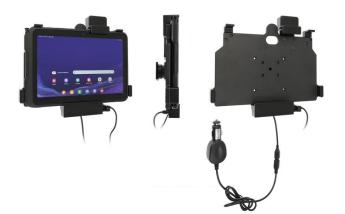

# Cig-Plug Charging Cradle with Spring Lock and USB-A Host Port for Samsung Galaxy Tab Active4 Pro

Part #746329

\$229.99

Always keep your battery fully charged with this high quality custom made cradle. It has a neat and discreet design, and keeps your device in an upright position for better reception. A cigarette lighter cable is permanently attached to this Cradle creating a dock type connection for your device. When your device is slid into the cradle it connects to the cable plug. The Cradle angles 15 degrees for optimal viewing. Easily slide your device in/out of the cradle. No more fumbling around for your device. Provides for safer driving when viewing, accessing and operating your device in your vehicle.

#### **Features**

- Custom fit to device with original skin.
- Includes tilt-swivel to angle cradle 15 degrees any direction
- Rotate between portrait and landscape view
- Includes USB Host port for accessory connection

## Compatibility

Samsung Galaxy Tab Active4 Pro

#### **Power Specs:**

- Charging cable permanently attached to cradle
- Works in 12 / 24 V vehicle power outlets
- Power plug converts from 12 /24 V to 5 V output
- LED illuminated power indicator