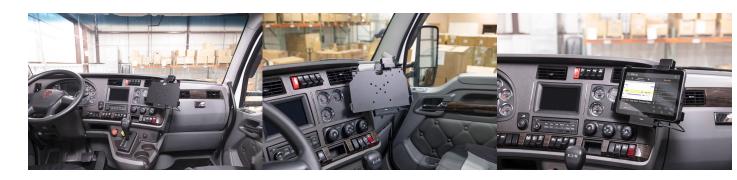

lid into the cradle it connects to the cable plug. The Cradle angles 15 degrees for optimal viewing. Easily slide your device in/out of the cradle. No more fumbling around for your device. Provides for safer driving when viewing, accessing and operating your device in your vehicle.

#### **Features**

- Custom fit to device with original skin.
- Includes tilt-swivel to angle cradle 15 degrees any direction
- Rotate between portrait and landscape view
- Includes USB Host port for accessory connection

## Compatibility

Samsung Galaxy Tab Active4 Pro

### **Specifications**

#### **Power Specs:**

- Charging cable permanently attached to cradle
- Works in 12 / 24 V vehicle power outlets
- Power plug converts from 12 /24 V to 5 V output
- LED illuminated power indicator

# **Image Gallery**



# **Mounting Options**







**Custom Vehicle Mounts** 



Forklift Mounts