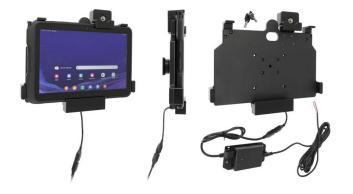

# Hard-Wired Charging Cradle with Key Lock for Samsung Galaxy Tab Active4 Pro

Part #736328

\$194.99

Always keep your battery fully charged with this high quality custom made cradle. This Cradle is made to fit the tablet with its original skin. It is high quality custom with a neat and discreet design. Easily snap your device in and out of the cradle. No more fumbling around for your device in the cup cradle or passenger seat. Provides for safer driving when viewing, accessing and operating your device in the vehicle.

#### **Features**

- Key lock for security of tablet
- Custom fit to tablet with original skin
- Includes tilt-swivel to angle cradle 15 degrees any direction
- Rotate between portrait and landscape view

#### **Power Specs:**

- Charging cable permanently attached to cradle
- Cord length with black box is 96 inch / 243 cm
- Black power conversion box is 3 inch / 7.6 cm
- Provides 14 Watts (2.7A) charging power
- Hard-wire to 12 / 24 V vehicle power sources
- Black box converts from 12 / 24 V to 5.4 V output
- LED illuminated power indicator