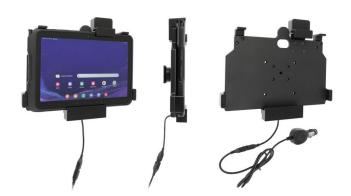

# Cig-Plug Charging Cradle with Spring Lock for Samsung Galaxy Tab Active4 Pro

Part #746328

\$194.99

Always keep your battery fully charged with this high quality custom made cradle. This Cradle is made to fit the tablet with original skin. It is high quality custom with a neat and discreet design. Easily snap your device in and out of the cradle. No more fumbling around for your device in the cup cradle or passenger seat. Provides for safer driving when viewing, accessing and operating your device in the vehicle.

#### **Features**

- Spring lock for security of tablet
- Custom fit to tablet with original skin
- Includes tilt-swivel to angle cradle 15 degrees any direction
- Rotate between portrait and landscape view

## Compatibility

Samsung Galaxy Tab Active4 Pro

#### **Power Specs:**

- Charging cable permanently attached to cradle
- Works in 12 / 24 V vehicle power outlets
- Power plug converts from 12 /24 V to 5.4 V output
- LED illuminated power indicator