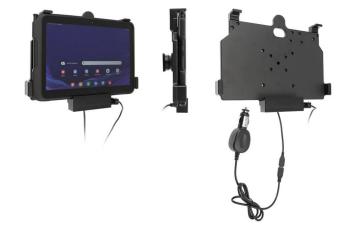

# Cig-Plug Charging Cradle with USB-A Host Port for Samsung Galaxy Tab Active4 Pro

Part #712329

\$174.99

Always keep your battery fully charged with this high quality custom made cradle. It has a neat and discreet design, and keeps your device in an upright position for better reception. A cigarette lighter cable is permanently attached to this Cradle creating a dock type connection for your device. When your device is slid into the cradle it connects to the cable plug. The Cradle angles 15 degrees for optimal viewing. Easily slide your device in/out of the cradle. No more fumbling around for your device. Provides for safer driving when viewing, accessing and operating your device in your vehicle.

#### **Features**

- Custom fit to device with original skin.
- Includes tilt-swivel to angle cradle 15 degrees any direction
- Rotate between portrait and landscape view
- Includes USB Host port for accessory connection

#### **Power Specs:**

- Charging cable permanently attached to cradle
- Works in 12 / 24 V vehicle power outlets
- Power plug converts from 12 /24 V to 5 V output
- LED illuminated power indicator