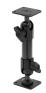

# Non-Charging Cradle - Modular Backplate for Zebra TC73/TC78

Part #711310

\$64.99

This Holder tilts/angles 15 degrees for optimal viewing. It is a high-quality custom-made holder with a neat and discreet design. It keeps your device in an upright position for better reception. The modular backplate allows a key lock to be added in the future if needed.

Easily slide your device in/out of the holder. No more fumbling around for your device. Provides for safer driving when viewing, accessing and operating your device in your vehicle. The holder comes with the AMPS hole pattern for quick attachment to any flat surface or mounting brackets such as vehicle dashboard mounts, floor mounts, pedestal mounts or handlebar mounts.

#### **Features**

- Modular Backplate Allows Key Lock Installation
- Tilt-Swivel for 15 degree angling and 360 rotation
- Attach to ProClip vehicle or pedestal mounts