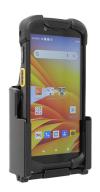

# Non-Charging Cradle - Modular Backplate for Zebra TC73/TC78

Part #711310

\$64.99

This Holder tilts/angles 15 degrees for optimal viewing. It is a high-quality custom-made holder with a neat and discreet design. It keeps your device in an upright position for better reception. The modular backplate allows a key lock to be added in the future if needed.

Easily slide your device in/out of the holder. No more fumbling around for your device. Provides for safer driving when viewing, accessing and operating your device in your vehicle. The holder comes with the AMPS hole pattern for quick attachment to any flat surface or mounting brackets such as vehicle dashboard mounts, floor mounts, pedestal mounts or handlebar mounts.

### Compatibility

Zebra TC73 / TC78