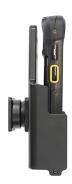

# Non-Charging Cradle - Modular Backplate for Zebra TC73/TC78

Part #711310

\$64.99

This Holder tilts/angles 15 degrees for optimal viewing. It is a high-quality custom-made holder with a neat and discreet design. It keeps your device in an upright position for better reception. The modular backplate allows a key lock to be added in the future if needed.

Easily slide your device in/out of the holder. No more fumbling around for your device. Provides for safer driving when viewing, accessing and operating your device in your vehicle. The holder comes with the AMPS hole pattern for quick attachment to any flat surface or mounting brackets such as vehicle dashboard mounts, floor mounts, pedestal mounts or handlebar mounts.

#### **Features**

- Modular Backplate Allows Key Lock Installation
- Tilt-Swivel for 15 degree angling and 360 rotation
- Attach to ProClip vehicle or pedestal mounts