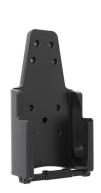

#### **Features**

- Modular Backplate Allows Key Lock Installation
- Tilt-Swivel for 15 degree angling and 360 rotation
- Attach to ProClip vehicle or pedestal mounts

#### **Specifications**

- Includes M4 Fastener Pack
  - 10, 14 and 20 mm low-profile 2.5 mm hex
  - M4 lock nuts, flat washers, lock washers
  - o 2.5 mm Allen wrench
  - 4 self-tapping screws