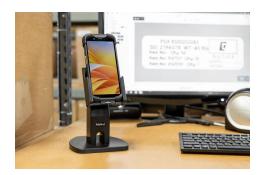

Easily slide your device in/out of the holder. No more fumbling around for your device. Provides for safer driving when viewing, accessing and operating your device in your vehicle. The holder comes with the AMPS hole pattern for quick attachment to any flat surface or mounting brackets such as vehicle dashboard mounts, floor mounts, pedestal mounts or handlebar mounts.

#### **Features**

- Modular Backplate Allows Key Lock Installation
- Tilt-Swivel for 15 degree angling and 360 rotation
- Attach to ProClip vehicle or pedestal mounts

### Compatibility

Zebra TC73 / TC78

#### **Specifications**

- Includes M4 Fastener Pack
  - 10, 14 and 20 mm low-profile 2.5 mm hex
  - M4 lock nuts, flat washers, lock washers
  - o 2.5 mm Allen wrench
  - 4 self-tapping screws

## **Image Gallery**



## **Mounting Options**







**Custom Vehicle Mounts** 



Forklift Mounts