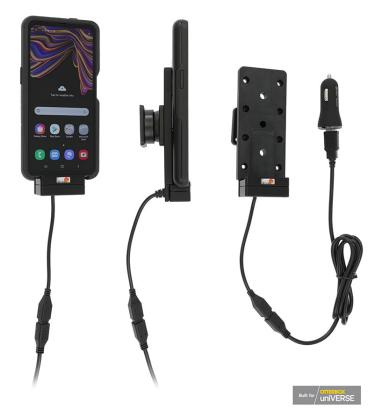

# Xcover / Xcover6 Pro Rail Mount with Cig-Plug for OtterBox uniVERSE

Part #721216

\$114.99

Keep your phone's battery fully charged in an active holder, always within easy sight and reach! Neat, discreet and convenient. Custom made with a perfect, firm fit for OtterBox uniVERSE case. Simply snap/slide your phone into place on the rail mount for easy attachment and charging connection. With USB-cable with cig-plug adapter, choose to connect either to the vehicle's USB outlet or the 12/24V socket. The cig-plug adapter has two USB ports: QC 3.0A + 2.4A. You have full access to all buttons when the device is in the holder.

#### **Features**

- Only for device with OtterBox uniVERSE case
- Plug for charging on any standard 12 volt vehicle outlet
- Holder rotates and swivels for best viewing angles
- Rotate between portrait and landscape view