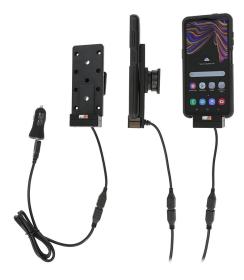

# Xcover / Xcover6 Pro Rail Mount with Cig-Plug for OtterBox uniVERSE

Part #721216

\$114.99

Keep your phone's battery fully charged in an active holder, always within easy sight and reach! Neat, discreet and convenient. Custom made with a perfect, firm fit for OtterBox uniVERSE case. Simply snap/slide your phone into place on the rail mount for easy attachment and charging connection. With USB-cable with cig-plug adapter, choose to connect either to the vehicle's USB outlet or the 12/24V socket. The cig-plug adapter has two USB ports: QC 3.0A + 2.4A. You have full access to all buttons when the device is in the holder.

#### **Features**

- Only for device with OtterBox uniVERSE case
- Plug for charging on any standard 12 volt vehicle outlet
- Holder rotates and swivels for best viewing angles
- Rotate between portrait and landscape view