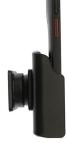

#### **Features**

- Custom fit to your bare device
- Includes Tilt-Swivel to angle holder 15 degrees any direction
- Rotate between portrait and landscape view