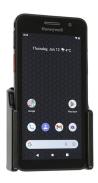

## Non-Charging Cradle for Honeywell CT30 XP|CT37 -Bare Device

Part #711334

\$59.99

This is a high quality custom made holder with a neat and discreet design. It keeps your device in an upright position for better viewing and reception. Easily slide your device in/out of the holder. No more fumbling around for your device. Provides for safer driving when viewing, accessing and operating your device in your vehicle. The holder comes with the AMPS hole pattern for quick attachment to any flat surface or mounting brackets such as vehicle dashboard mounts, floor mounts, pedestal mounts or handlebar mounts.

### Compatibility

- Honeywell CT30 XP
- Honeywell CT37