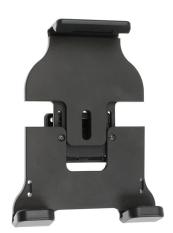

# Small Adjustable Tablet Holder

Part #216337

\$54.99

This adjustable cradle is designed to fit most 7 - 8inch tablets and in a case. The cradle is designed with the intention to leave as much space open to be able to access the charging port, headphone plug and buttons on your tablet.

Once the cradle is adjusted for the right size it will allow you to insert and remove the device with a top retention arm that secures the tablet against the top and bottom of the cradle.

The included Tilt-Swivel allows the viewing angle to be adjusted up to 15 degrees to ensure the best possible viewing angle.

### **Features**

- Works with Devices in a Case .39 .67 Inch Thick (10 - 17mm)
- Adjustable size using a par of set screws for a snug fit
- Height adjustment 4.92 5.51 inches (125 140mm)