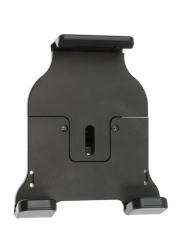

# Small Adjustable Tablet Holder

Part #216337

\$54.99

This adjustable cradle is designed to fit most 7 - 8inch tablets and in a case. The cradle is designed with the intention to leave as much space open to be able to access the charging port, headphone plug and buttons on your tablet.

Once the cradle is adjusted for the right size it will allow you to insert and remove the device with a top retention arm that secures the tablet against the top and bottom of the cradle.

The included Tilt-Swivel allows the viewing angle to be adjusted up to 15 degrees to ensure the best possible viewing angle.

### **Features**

- Works with Devices in a Case .39 .67 Inch Thick (10 - 17mm)
- Adjustable size using a par of set screws for a snug fit
- Height adjustment 4.92 5.51 inches (125 140mm)