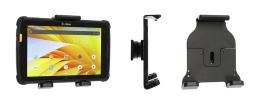

# Small Adjustable Tablet Holder

Part #216337

\$54.99

This adjustable cradle is designed to fit most 7 - 8inch tablets and in a case. The cradle is designed with the intention to leave as much space open to be able to access the charging port, headphone plug and buttons on your tablet.

Once the cradle is adjusted for the right size it will allow you to insert and remove the device with a top retention arm that secures the tablet against the top and bottom of the cradle.

The included Tilt-Swivel allows the viewing angle to be adjusted up to 15 degrees to ensure the best possible viewing angle.