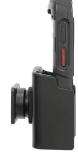

## Non-Charging Cradle for Honeywell CT45 / CT45 XP with Protective Boot

Part #711322

\$54.99

This is a high quality custom non-charging cradle is designed to fit the Honeywell CT45 / CT45 XP with Protective Boot in the Protective Boot. This keeps the device facing the operator and features the AMPS hole pattern, which is industry standard for mounting equipment in vehicles and moving applications. This holder will attach to any compatible pedestal, forklift mount or vehicle mount.

#### **Features**

- Custom Fit to Device with Protective Boot
- Includes Tilt-Swivel to angle holder 15 degrees any direction
- Rotate between portrait and landscape view