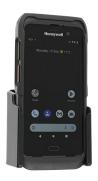

## Non-Charging Cradle for Honeywell CT45 / CT45 XP with Protective Boot

Part #711322

\$54.99

This is a high quality custom non-charging cradle is designed to fit the Honeywell CT45 / CT45 XP with Protective Boot in the Protective Boot. This keeps the device facing the operator and features the AMPS hole pattern, which is industry standard for mounting equipment in vehicles and moving applications. This holder will attach to any compatible pedestal, forklift mount or vehicle mount.

### **Compatibility**

Honeywell CT45 CT45 XP