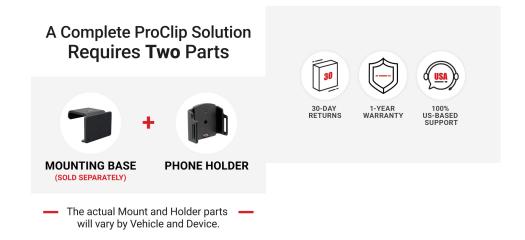

# Non-Charging Cradle for iPad (10th & 11th Gen)

Part #711339

\$59.99

Securely mount your iPad (10th or 11th Gen) with the ProClip Non-Charging Cradle, designed for a precise fit on your device without a case.

Crafted from high-quality materials, this cradle ensures your device remains stable and protected from drops.

Its sleek design seamlessly integrates into various environments, making it ideal for vehicles, workplaces, or home use.??

For a complete mounting solution, pair this cradle with a ProClip mount.

#### **Features**

- Custom fit to the Apple iPad (10th & 11th Gen) without a case
- Easy one-handed docking and undocking
- Provides a safer way to keep your iPad mounted

### Compatibility

- Apple iPad (10th Gen 2022)
- Apple iPad (11th Gen 2025)

### **Image Gallery**



## **Mounting Options**







estal Mounts Custom Vehicle Mounts