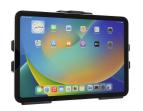

# Non-Charging Cradle for iPad (10th & 11th Gen)

Part #711339

\$59.99

Securely mount your iPad (10th or 11th Gen) with the ProClip Non-Charging Cradle, designed for a precise fit on your device without a case.

#### **Features**

- Custom fit to the Apple iPad (10th & 11th Gen) without a case
- Easy one-handed docking and undocking
- Provides a safer way to keep your iPad mounted

### Compatibility

- Apple iPad (10th Gen 2022)
- Apple iPad (11th Gen 2025)