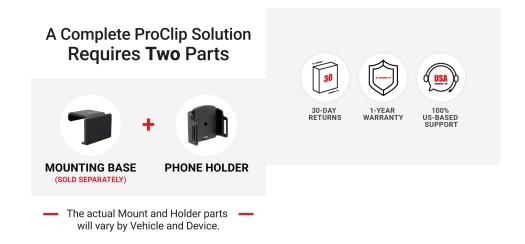

For a complete mounting solution, pair this cradle with a ProClip mount.

#### **Know Before You Buy:**

Only intended to be used with extra-strength/heavyduty ProClip vehicle mounts or pedestal mounts. Please contact us if you are unsure about compatibility with your vehicle.