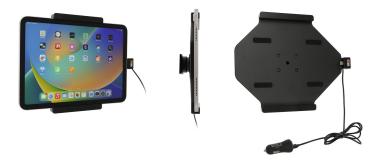

# Cig-Plug Charging Cradle for iPad (10th & 11th Gen)

Part #721339

\$159.99

Securely mount and charge your iPad with this exact-fit cradle, designed for use without a device case.

The integrated USB cig-plug ensures your device remains powered during travel. Constructed from high-quality materials, it offers a stable and protective solution for your iPad.

#### **Features**

- Custom fit to the Apple iPad (10th & 11th Gen) without a case
- Easy one-handed docking and undocking
- Provides a safer way to keep your iPad mounted
- Includes USB cig-plug adapter to keep your iPad charged

### **Specifications**

- Input: 12-24V?7A
- Output:
  - USB-A Port: 5V?3A |??9V?2A | 10V?2A | 12V?2.5A
  - USB-C Port: 5V?3A | 9V?2.77A | 12V?2.5A | 15V?2A | 20V?1.5A
- 30 Watt Maximum per port (60 Watt Total)
- Power Cord Length: 39 In. (99 cm)