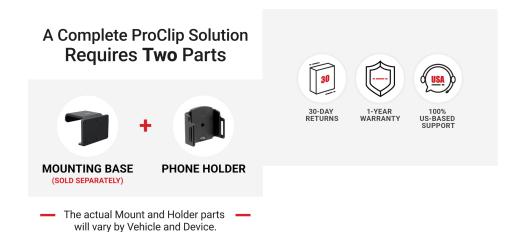

t a case
- · Easy one-handed docking and undocking
- Provides a safer way to keep your iPad mounted
- Hard-wired charging to keep your iPad fully charged

#### Compatibility

- Apple iPad (10th Gen 2022)
- Apple iPad (11th Gen 2025)

#### **Specifications**

- Charging cable permanently attached to holder
- Cord length with black box is 96 inch (243 cm)
- Black power conversion box is 3 inch (7.6 cm)
- Provides 10 Watts (2A) charging power
- Hard-wire to 12 / 24 V vehicle power sources
- Black box converts from 12 / 24 V to 5 V output
- LED illuminated power indicator

#### Know Before You Buy:

Only intended to be used with extra-strength/heavyduty ProClip vehicle mounts or pedestal mounts. Please contact us if you are unsure about compatibility with your vehicle.

### **Image Gallery**



## **Mounting Options**





**Pedestal Mounts** 

**Custom Vehicle Mounts** 

Forklift Mounts