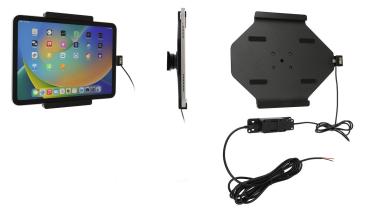

# Hard-Wired Charging Cradle for iPad (10th & 11th Gen)

Part #727339

\$169.99

Securely mount and charge your iPad with this exact-fit cradle, designed for use without a device case.?

The integrated hard-wired power supply ensures your device remains powered during travel. Constructed from high-quality materials, it offers a stable and protective solution for your iPad.?

#### **Features**

- Custom fit to the Apple iPad (10th & 11th Gen) without a case
- · Easy one-handed docking and undocking
- Provides a safer way to keep your iPad mounted
- Hard-wired charging to keep your iPad fully charged

#### **Specifications**

- Charging cable permanently attached to holder
- Cord length with black box is 96 inch (243 cm)
- Black power conversion box is 3 inch (7.6 cm)
- Provides 10 Watts (2A) charging power
- Hard-wire to 12 / 24 V vehicle power sources
- Black box converts from 12 / 24 V to 5 V output
- LED illuminated power indicator