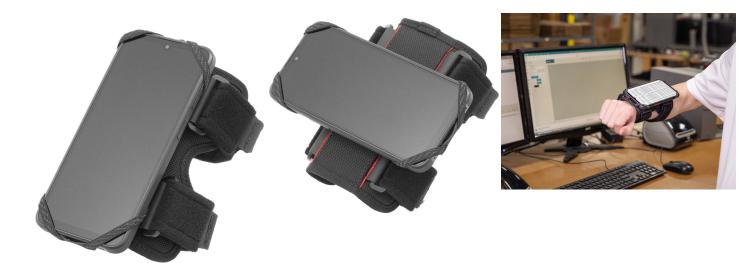

Keep your device secure with the elastic bands with a rubberized grip fit virtually any screen up to 6 inches and prevent drops and broken devices. Easily rotate the device 360 degrees to find the right spot for optimal use. The adjustable wrist straps fit virtually anyone for a secure fit on the forearm and wrist.

#### **Features**

- Quickly Rotate Between Portrait or Landscape
- Supports 360 Degree Rotation
- Adjustable Straps for Secure Fit on Forearm and Wrist
- Prevents Dropped and Broken Devices
- Keeps Your Device Secure While On The Job

## **Image Gallery**