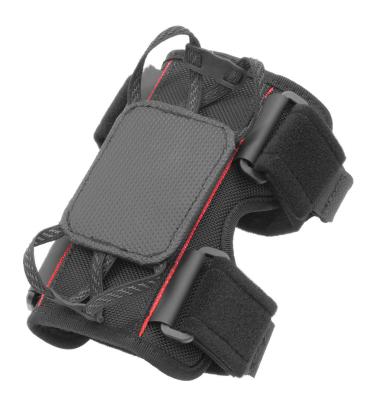

# Arm Mount for Mobile Devices (Size less than 6 In.)

Part #100409

\$114.99

The ProClip Arm and Wrist Mount is the perfect way to keep your device secured to your arm while on any job. The Arm and Wrist Mount keeps your device accessible, saving you time from fumbling in and out of pockets.

Keep your device secure with the elastic bands with a rubberized grip fit virtually any screen up to 6 inches and prevent drops and broken devices. Easily rotate the device 360 degrees to find the right spot for optimal use. The adjustable wrist straps fit virtually anyone for a secure fit on the forearm and wrist.

### **Specifications**

- Elastic Corner Straps
  - o Fits devices up to 6 In. screen size
- Dual Wrist/Forearm Straps
  - Adjustable with Velcro