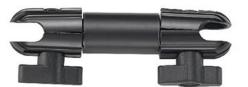

# 4.5 In. Standard-Duty Pedestal Arm

Part #202035

\$16.99

This Standard-Duty Pedestal Arm is a replacement for existing pedestals. It does not include the AMPS plates or fasteners for attaching to surfaces or devices.

Combines with two AMPS bases to form a 5 In. pedestal mount. (AMPS bases sold separately)

#### **Features**

- Arm Section with Clamps and Wing Nuts
- Fits 0.75 In. (20 mm) Ball Joints
- AMPS Plates Sold Separately

#### **Specifications**

- Color: Black
- Material: Aluminum & Plastic
- Wingnuts for easy adjustment
- 4.5 In. Pedestal Arm