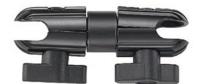

# 3 In. Standard-Duty Pedestal Arm

Part #202032

\$16.99

This Standard-Duty Pedestal Arm is a replacement for existing pedestals. It does not include the AMPS plates or fasteners for attaching to surfaces or devices.

Combines with two AMPS bases to form a 5 In. pedestal mount. (AMPS bases sold separately)

#### **Features**

- Arm Section with Clamps and Wing Nuts
- Fits 0.75 In. (20 mm) Ball Joints
- AMPS Plates Sold Separately

#### **Specifications**

- Color: Black
- Material: Aluminum & Plastic
- · Wingnuts for easy adjustment
- 3 In. Pedestal Arm