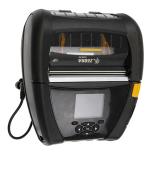

## Printer Mount Kit with Quick Release Power Dock for Zebra ZQ630

Part #216359

\$154.99

This printer mount offers an easy and secure way to mount your printer. The quick release power dock combines the convenience of mounting with the ease of quick release for maximum functionality and is designed to use the Zebra power supplies for vehicles. The barrel jack accommodates Zebra power supplies P1031359, P1031365-024 and AK18913-003

## Compatibility

• Zebra ZQ630