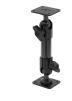

## Printer Mount Kit with Quick Release Power Dock for Zebra ZQ630

Part #216359

\$154.99

This printer mount offers an easy and secure way to mount your printer. The quick release power dock combines the convenience of mounting with the ease of quick release for maximum functionality and is designed to use the Zebra power supplies for vehicles. The barrel jack accommodates Zebra power supplies P1031359, P1031365-024 and AK18913-003

## **Features**

- Provides the perfect mounting platform
- Includes Quick Release Power Dock
- Quick Release Power Dock allows charging of the printer and quick release from mounting location
- Pre-drilled holes for AMPS hole patterns
- · Made of high grade plastics