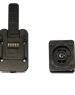

## Printer Mount Kit with Quick Release Power Dock for Zebra ZQ630

Part #216359

\$154.99

This printer mount offers an easy and secure way to mount your printer. The quick release power dock combines the convenience of mounting with the ease of quick release for maximum functionality and is designed to use the Zebra power supplies for vehicles. The barrel jack accommodates Zebra power supplies P1031359, P1031365-024 and AK18913-003

## **Features**

- Provides the perfect mounting platform
- Includes Quick Release Power Dock
- Quick Release Power Dock allows charging of the printer and quick release from mounting location
- Pre-drilled holes for AMPS hole patterns
- · Made of high grade plastics