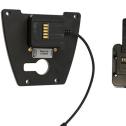

## Printer Mount Kit with Quick Release Power Dock for Zebra ZQ630

Part #216359

\$154.99

This printer mount offers an easy and secure way to mount your printer. The quick release power dock combines the convenience of mounting with the ease of quick release for maximum functionality and is designed to use the Zebra power supplies for vehicles. The barrel jack accommodates Zebra power supplies P1031359, P1031365-024 and AK18913-003

## **Features**

- Provides the perfect mounting platform
- Includes Quick Release Power Dock
- Quick Release Power Dock allows charging of the printer and quick release from mounting location
- Pre-drilled holes for AMPS hole patterns
- · Made of high grade plastics