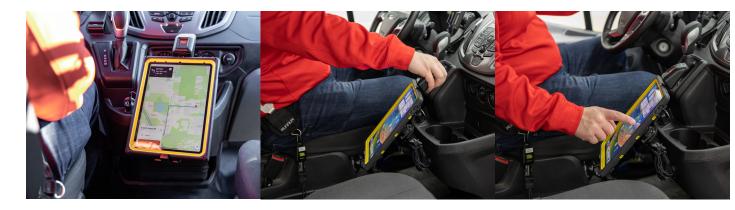

# Charging Cradle for OtterBox Hardline Series Case

Part #241840

\$109.99

The ProClip USA Charging Cradle for OtterBox Hardline Series is designed specifically to be used with the OtterBox Hardline Series Case, ensuring a perfect fit and complete safety. It is rugged and durable, making it perfect for use in industries such as oil and gas, chemical, and mining.

The mount is built from the toughest materials and is designed to handle the most extreme working environments.

Pair with a ProClip Exact-Fit vehicle mount or ProClip Pedestal mount for a complete in-vehicle mounting solution.

#### Features

- Designed for OtterBox Hardline Series case
- · Easily rotate from portrait to landscape view
- Constructed of durable ABS and Acetal plastic