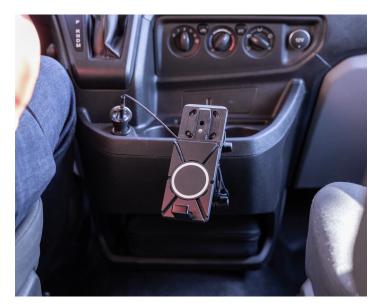

# Charging Cradle for OtterBox Hardline Series Case

Part #241840

\$109.99

The ProClip USA Charging Cradle for OtterBox Hardline Series is designed specifically to be used with the OtterBox Hardline Series Case, ensuring a perfect fit and complete safety. It is rugged and durable, making it perfect for use in industries such as oil and gas, chemical, and mining.

The mount is built from the toughest materials and is designed to handle the most extreme working environments.

Pair with a ProClip Exact-Fit vehicle mount or ProClip Pedestal mount for a complete in-vehicle mounting solution.