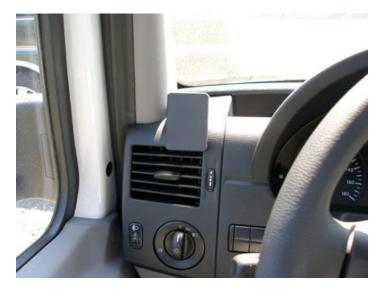

#### **Left Dash Mount**

Part #803875

\$44.99

This ProClip Center Dash Mount is a custom made vehicle specific mount. The ProClip Center Mount is a very sturdy mounting bracket that clips tightly into the seams of the dashboard. No drilling holes or dismantling of the dashboard is required, simply clip on in seconds.

#### Device Holder NOT included, sold separately.

**Notice:** Consider how the device, or horizontal position, will fit the location and could interfere with other vehicle functions.

#### **Features**

- Provides the perfect mounting platform
- Clips into the seams of the dashboard
- Easily attach a device holder to the mount
- Secure fit within easy reach from the driver's seat
- · No holes or damage to your dashboard