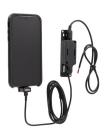

# OtterBox uniVERSE Rail with Dual USB Hard-Wired Power Supply

Part #727194

\$134.99

This high quality mount is designed to fit phones with OtterBox uniVERSE cases. Simply snap your phone into place on the rail mount for a secure fit. The tilt-swivel allows you to rotate in portrait and landscape views and angle the device 15-degrees in any direction. No need to switch mounts for different phones, the ProClip Rail Mount with Tilt-Swivel fits all phones using the OtterBox uniVERSE cases.