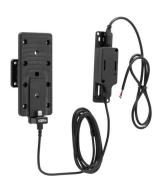

# OtterBox uniVERSE Rail with Dual USB Hard-Wired Power Supply

Part #727194

\$134.99

This high quality mount is designed to fit phones with OtterBox uniVERSE cases. Simply snap your phone into place on the rail mount for a secure fit. The tilt-swivel allows you to rotate in portrait and landscape views and angle the device 15-degrees in any direction. No need to switch mounts for different phones, the ProClip Rail Mount with Tilt-Swivel fits all phones using the OtterBox uniVERSE cases.