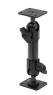

#### **Features**

This high quality mount is designed to fit phones with OtterBox uniVERSE cases. Simply snap your phone into place on the rail mount for a secure fit.

- Fits any OtterBox uniVERSE phone case
- Includes Tilt-Swivel to angle holder 15 degrees any direction
- Rotate between portrait and landscape view