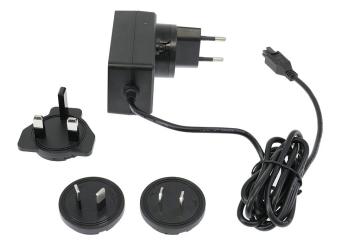

## AC Indoor Power Adapter with 6-Pin Molex (5.4V 2.7A Output)

Part #941026

\$59.99

This wall power supply is designed to deliver consistent power for 5.4V applications up to 15 watts. This is perfect for powering ProClip Cradles that use Pogo Pins like the Tab Active Pro, Active3, Active4 Pro, and Many Zebra products.

#### **Features**

- For use with AC Wall Power 110V-240V
- 5.4V DC Output 6-Pin Molex
- Interchangeable Wall Plugs
- 59 Inch (1.5 Meter) Cable

#### **Specifications**

- Input: 110-240V?1.3A
- Output: 5.4V?2.7A
- Interchangeable Wall Plugs
- 59 Inch (1.5 Meter) Cable
- FCC, CE and UL Approved