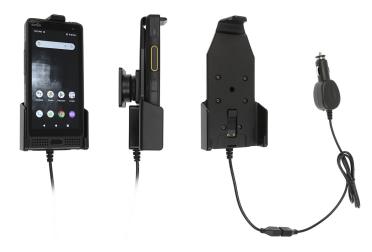

# Cig-Plug Charging Cradle for Sonim XP10 - Bare Device

Part #712341

\$159.99

Securely mount and charge your Sonim XP10 with this exact-fit cradle, designed for you device without a case.

The cradle features an industry-standard AMPS hole pattern, allowing for quick attachment to any flat surface or mounting brackets such as vehicle dashboard mounts, floor mounts, pedestal mounts, or cart/bar mounts.

An integrated charging cord with cig-plug adapter, allows charging your device via a standard 12V vehicle outlet.

Constructed from high-quality materials, it offers a stable and protective solution for your device. The integrated tilt-swivel mechanism enables a 15-degree adjustment and rotation in any direction; providing optimal viewing angles and minimizing glare.

#### **Features**

- Custom fit to your bare device
- Includes tilt-swivel to allow rotation and tilting
- Angle holder 15 degrees any direction
- Included cig-plug adapter for easy device charging

#### **Specifications**

- Input: 10-30V
- Output: 5.4V?2.7A (15W Max)
- 39 In. Cord length (100 cm)
- LED illuminated power indicator