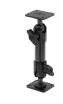

# Non-Charging Cradle Sonim XP10 - Bare Device

Part #711341

\$39.99

Securely mount your Sonim XP10 with this exact-fit cradle, designed for you device without a case.

The cradle features an industry-standard AMPS hole pattern, allowing for quick attachment to any flat surface or mounting brackets such as vehicle dashboard mounts, floor mounts, pedestal mounts, or cart/bar mounts.

Constructed from high-quality materials, it offers a stable and protective solution for your device. The integrated tilt-swivel mechanism enables a 15-degree adjustment and rotation in any direction; providing optimal viewing angles and minimizing glare.

For a complete mounting solution, pair this cradle with a ProClip mount.