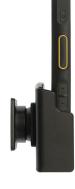

#### **Features**

- Custom fit to your bare device
- Angle cradle 15 degrees in any direction
- Open bottom for charging connection