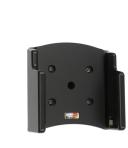

# Non-Charging Cradle Sonim XP10 - Bare Device

Part #711341

\$39.99

Securely mount your Sonim XP10 with this exact-fit cradle, designed for you device without a case.

The cradle features an industry-standard AMPS hole pattern, allowing for quick attachment to any flat surface or mounting brackets such as vehicle dashboard mounts, floor mounts, pedestal mounts, or cart/bar mounts.

Constructed from high-quality materials, it offers a stable and protective solution for your device. The integrated tilt-swivel mechanism enables a 15-degree adjustment and rotation in any direction; providing optimal viewing angles and minimizing glare.