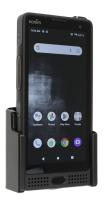

# Non-Charging Cradle Sonim XP10 - Bare Device

Part #711341

\$39.99

Securely mount your Sonim XP10 with this exact-fit cradle, designed for you device without a case.

The cradle features an industry-standard AMPS hole pattern, allowing for quick attachment to any flat surface or mounting brackets such as vehicle dashboard mounts, floor mounts, pedestal mounts, or cart/bar mounts.

### Compatibility

• Sonim XP10