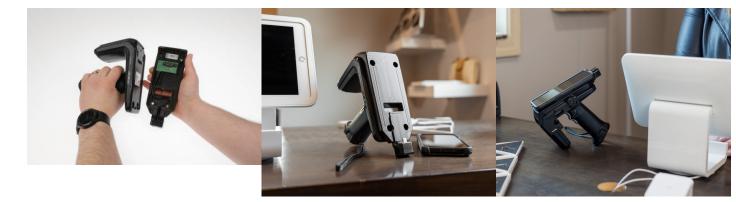

The ProClip RFD40 Sled USB-C Adapter Plate allows customers to connect the Samsung Xcover Pro to the RFD40 using the Otterbox uniVERSE case. This utilizes Zebra's 123RFID Mobile app to be used to interface with point of sale, inventory and fulfilment systems that run on the phone.

The ProClip adapter fits the Zebra single and multi-slot desktop cradles and charges the phone at the same time as the RFD40. This makes a more efficient solution that does not require separate charging and cabling for the phone.