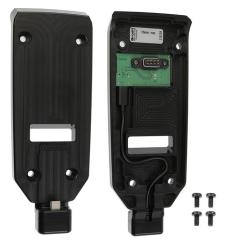

The ProClip RFD40 Sled USB-C Adapter Plate allows customers to connect the Samsung Xcover Pro to the RFD40 using the Otterbox uniVERSE case. This utilizes Zebra's 123RFID Mobile app to be used to interface with point of sale, inventory and fulfilment systems that run on the phone.

#### **Features**

- Adapter Plate attaches directly onto the RFD40 Wired connection (eConnex)
- Securely holds your Phone in place on the RFD40 Sled
- Integrates with Zebra single and multi-slot desktop cradles for efficient docking and charging
- Designed to work with Zebra 123RFID mobile app
- Made of high-grade Acetal plastic
- Compatible with Zebra RFD40 Premium Plus Sled

#### **Specifications**

- Samsung Xcover Pro (In uniVERSE Case)
- OtterBox uniVERSE Rail Compatible
- USB-C Connector (USB 2.0)
  - Provides USB Host and Charging Connection
- 4 x Philips Screws
  - Replaces Blank Cover Fasteners