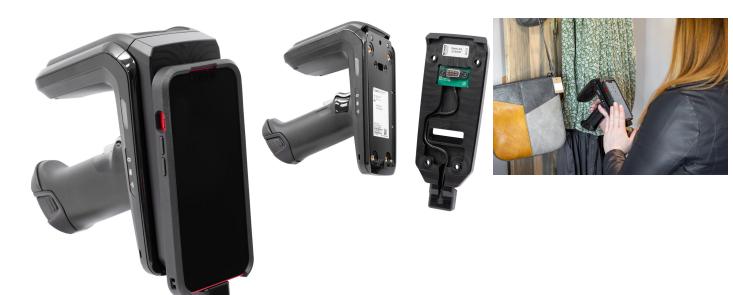

# RFD40 Premium Plus Sled Lightning Adapter Plate for iPhones in OtterBox uniVERSE Case

Part #216391

\$269.99

The Zebra RFD40 UHF RFID Sled is the industry standard for improving workforce efficiency, reducing overhead in counts and scanning tabs and barcodes efficiently. The ProClip Lightning Adapter Plate for the Zebra RFD40 Sled allows you to use existing iPhones in OtterBox uniVERSE cases with the RFD40.

The ProClip Lightning Adapter Plate mounts on top of the RFD40 and uses the uniVERSE case rail to attach the iPhone. Simply slide your iPhone onto the plate and it docks onto the Lightning connector.

The Adapter Plate connects to the RFD40 with a pogo pin connector creating a wired connection between the iPhone and the Sled. This connection utilizes Zebra's 123RFID mobile app to be used to interface the RFD40 with point of sale, inventory and fulfillment software that runs on the iPhone.