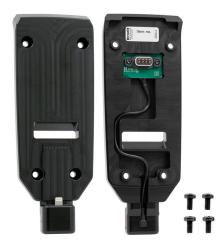

The ProClip Lightning Adapter Plate mounts on top of the RFD40 and uses the uniVERSE case rail to attach the iPhone. Simply slide your iPhone onto the plate and it docks onto the Lightning connector.

The Adapter Plate connects to the RFD40 with a pogo pin connector creating a wired connection between the iPhone and the Sled. This connection utilizes Zebra's 123RFID mobile app to be used to interface the RFD40 with point of sale, inventory and fulfillment software that runs on the iPhone.

#### **Features**

- Adapter Plate attaches directly onto the RFD40 Wired connection (eConnex)
- Securely holds your iPhone in place on the RFD40 Sled
- Integrates with Zebra single and multi-slot desktop cradles for efficient docking and charging
- Designed to work with Zebra 123RFID mobile app
- Made of high-grade Acetal plastic