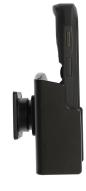

# Non-Charging Cradle for Device with Rugged Boot

Part #711348

\$49.99

This high-quality custom non-charging cradle is designed to fit the Zebra TC22, TC27, HC20, and HC50 with Rugged Boot.

The ProClip cradle keeps the device facing the operator with a drop-in style for easy one-handed docking and undocking of the device. The cradle comes with the industry standard AMPS hole pattern for quick attachment to any flat surface or compatible mount, such as vehicle dashboard mounts, pedestal mounts, forklift mounts or cart mounts/handlebar mounts.

#### **Features**

- Designed to fit the Zebra TC22, TC27, HC20, and HC50 with Rugged Boot
- Allows for rotation to portrait or landscape view
- · Quick one-handed docking and undocking
- AMPS hole pattern for attachment to any mount