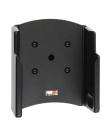

# Non-Charging Cradle for Device with Rugged Boot

Part #711348

\$49.99

This high-quality custom non-charging cradle is designed to fit the Zebra TC22, TC27, HC20, and HC50 with Rugged Boot.

The ProClip cradle keeps the device facing the operator with a drop-in style for easy one-handed docking and undocking of the device. The cradle comes with the industry standard AMPS hole pattern for quick attachment to any flat surface or compatible mount, such as vehicle dashboard mounts, pedestal mounts, forklift mounts or cart mounts/handlebar mounts.

#### **Specifications**

- Non-charging cradle
- Includes M4 Fastener Pack
- 10, 14 and 20 mm low-profile 2.5 mm hex
- M4 lock nuts, flat washers, lock washers
- 2.5 mm Allen wrench
- · 4 self-tapping screws