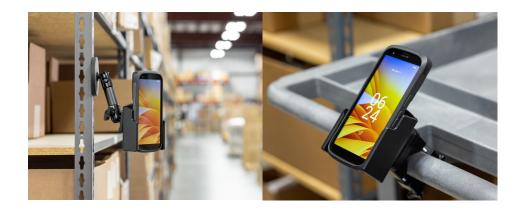

one-handed docking and undocking of the device. The cradle comes with the industry standard AMPS hole pattern for quick attachment to any flat surface or compatible mount, such as vehicle dashboard mounts, pedestal mounts, forklift mounts or cart mounts/handlebar mounts.

#### **Features**

- Designed to fit the Zebra TC22, TC27, HC20, and HC50 with Rugged Boot
- Allows for rotation to portrait or landscape view
- · Quick one-handed docking and undocking
- AMPS hole pattern for attachment to any mount

### Compatibility

- Zebra HC20 / HC50
- Zebra TC22 / TC27

#### **Specifications**

- Non-charging cradle
- Includes M4 Fastener Pack
- 10, 14 and 20 mm low-profile 2.5 mm hex
- M4 lock nuts, flat washers, lock washers
- 2.5 mm Allen wrench
- · 4 self-tapping screws

## **Image Gallery**



## **Mounting Options**







**Custom Vehicle Mounts** 



Forklift Mounts