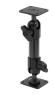

# Non-Charging Cradle for Device with Rugged Boot

Part #711348

\$49.99

This high-quality custom non-charging cradle is designed to fit the Zebra TC22, TC27, HC20, and HC50 with Rugged Boot.

The ProClip cradle keeps the device facing the operator with a drop-in style for easy one-handed docking and undocking of the device. The cradle comes with the industry standard AMPS hole pattern for quick attachment to any flat surface or compatible mount, such as vehicle dashboard mounts, pedestal mounts, forklift mounts or cart mounts/handlebar mounts.

#### **Features**

- Designed to fit the Zebra TC22, TC27, HC20, and HC50 with Rugged Boot
- Allows for rotation to portrait or landscape view
- · Quick one-handed docking and undocking
- AMPS hole pattern for attachment to any mount

## **Mounting Options**

**Custom Vehicle Mounts** 

Forklift Mounts