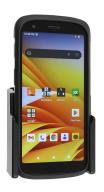

# Non-Charging Cradle for Device with Rugged Boot

Part #711348

\$49.99

This high-quality custom non-charging cradle is designed to fit the Zebra TC22, TC27, HC20, and HC50 with Rugged Boot.

The ProClip cradle keeps the device facing the operator with a drop-in style for easy one-handed docking and undocking of the device. The cradle comes with the industry standard AMPS hole pattern for quick attachment to any flat surface or compatible mount, such as vehicle dashboard mounts, pedestal mounts, forklift mounts or cart mounts/handlebar mounts.

#### **Features**

- Designed to fit the Zebra TC22, TC27, HC20, and HC50 with Rugged Boot
- Allows for rotation to portrait or landscape view
- · Quick one-handed docking and undocking
- AMPS hole pattern for attachment to any mount

### Compatibility

- Zebra HC20 / HC50
- Zebra TC22 / TC27