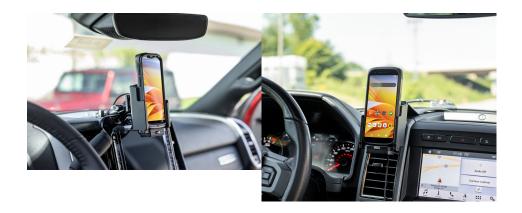

This cradle keeps the device facing the operator with a drop-in style for easy one-handed docking and undocking of the device. The cradle comes with the industry standard AMPS hole pattern for quick attachment to any flat surface or compatible mount, such as vehicle dashboard mounts, pedestal mounts, forklift mounts or cart mounts/handlebar mounts.

## **Mounting Options**

**Custom Vehicle Mounts** 

Forklift Mounts