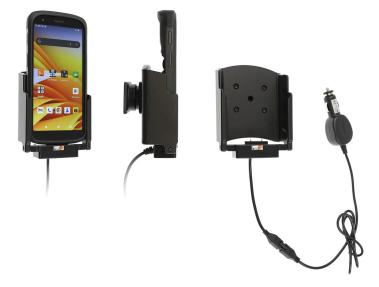

# **Cig-Plug Charging Cradle for Device with Rugged Boot**

Part #712348

\$139.99

This high-quality custom cradle is designed to fit the Zebra TC22, TC27, HC20, and HC50 with Rugged Boot.

This cradle includes a cigarette lighter adapter that converts 12/24V power to 5.4V to charge the device.

This cradle keeps the device facing the operator with a drop-in style for easy one-handed docking and undocking of the device. The cradle comes with the industry standard AMPS hole pattern for quick attachment to any flat surface or compatible mount, such as vehicle dashboard mounts, pedestal mounts, forklift mounts or cart mounts/handlebar mounts.

#### **Features**

- Designed to fit the Zebra TC22, TC27, HC20, and HC50 with Rugged Boot
- Keeps your device within easy reach
- Allows for rotation to portrait or landscape view
- AMPS hole pattern for attachment to any mount

#### **Specifications**

- Charging cable permanently attached to cradle
- Works in 12 / 24 V vehicle power outlets
- Power plug converts from 12/24V to 5.4V -2.7A output (Part #241580)
- LED-illuminated power indicator
- Includes M4 Fastener Pack
  - 10, 14 and 20 mm low-profile 2.5 mm hex
  - o M4 lock nuts, flat washers, lock washers
  - o 2.5 mm Allen wrench
  - 4 self-tapping screws