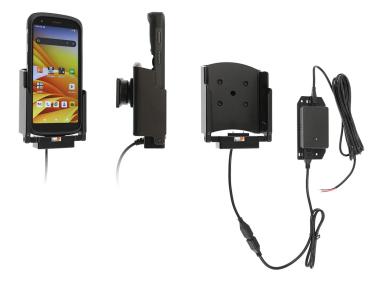

# Hard-Wired Charging Cradle for Device with Rugged Boot

Part #713348

\$139.99

This high-quality custom non-charging cradle is designed to fit the Zebra TC22, TC27, HC20, and HC50 with Rugged Boot.

This cradle includes a hard-wired power supply that converts 12/24V power to 5.4V to charge the device.

This cradle keeps the device facing the operator with a drop-in style for easy one-handed docking and undocking of the device. The cradle comes with the industry standard AMPS hole pattern for quick attachment to any flat surface or compatible mount, such as vehicle dashboard mounts, pedestal mounts, forklift mounts or cart mounts/handlebar mounts.

#### **Features**

- Designed to fit the Zebra TC22, TC27, HC20, and HC50 with Rugged Boot
- Easily angle the cradle 15 degrees in any direction
- Allows for rotation to portrait or landscape view
- AMPS hole pattern for attachment to any mount

### **Specifications**

- Charging cable permanently attached to cradle
- Works in 12 / 24 V vehicle power outlets
- Power supply converts from 12/24V to 5.4V -2.7A output (Hard-Wire Cable #811, Power Supply #IP938, Molex Cable #IP810)
- LED-illuminated power indicator
- Includes M4 Fastener Pack
  - o 10, 14 and 20 mm Low Profile 2.5 mm
  - M4 Lock Nuts, Flat Washers, Lock Washers
  - 2.5mm Allen Wrench
  - 4 Self-Tapping Screws