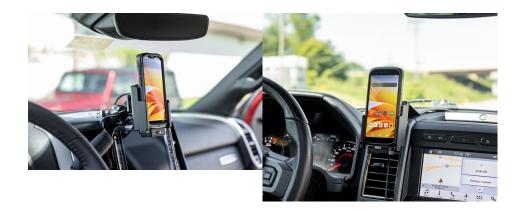

This cradle keeps the device facing the operator with a drop-in style for easy one-handed docking and undocking of the device. The cradle comes with the industry standard AMPS hole pattern for quick attachment to any flat surface or compatible mount, such as vehicle dashboard mounts, pedestal mounts, forklift mounts or cart mounts/handlebar mounts.

## **Mounting Options**

**Custom Vehicle Mounts** 

Forklift Mounts