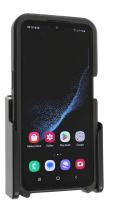

## Holder with Tilt Swivel for Samsung Xcover6 Pro in the Otterbox uniVERSE Case

Part #711356

\$39.99

This high-quality custom holder is designed to fit the Galaxy Xcover6 Pro in the Otterbox uniVERSE case.

This holder keeps the device facing the operator with a drop-in style for easy one-handed docking and undocking of the device. The holder comes with the industry standard AMPS hole pattern for quick attachment to any flat surface or compatible mount, such as vehicle dashboard mounts, pedestal mounts, forklift mounts or cart mounts/handlebar mounts.

#### **Features**

- Designed to fit the Galaxy Xcover6 Pro in the Otterbox uniVERSE case.
- Easily angle the cradle 15 degrees in any direction
- Allows for rotation to portrait or landscape view
- Quick one-handed docking and undocking
- Machined from high-grade ABS plastic
- · AMPS hole pattern for attachment to any mount