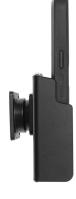

This holder keeps the device facing the operator with a drop-in style for easy one-handed docking and undocking of the device. The holder comes with the industry standard AMPS hole pattern for quick attachment to any flat surface or compatible mount, such as vehicle dashboard mounts, pedestal mounts, forklift mounts or cart mounts/handlebar mounts.

#### **Features**

- Designed to fit the Galaxy Xcover6 Pro in the Otterbox uniVERSE case.
- Easily angle the cradle 15 degrees in any direction
- Allows for rotation to portrait or landscape view
- Quick one-handed docking and undocking
- Machined from high-grade ABS plastic
- · AMPS hole pattern for attachment to any mount