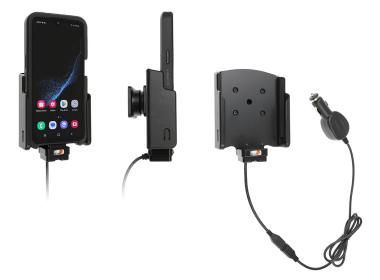

Pogo Pin Charging Holder with Cigarette Lighter Plug for Samsung Xcover6 Pro in the Otterbox uniVERSE Case

Part #712356

\$129.99

This high quality custom made holder with a neat and discreet design keeps your device in an upright position for better reception. Easily slide your device into the holder then tilt or rotate for optimal viewing. This holder includes an integrated cigarette lighter charger and charges the device via pogo pins.

No more fumbling around for your device. Provides for safer driving when viewing, accessing and operating your device in your vehicle. The holder comes with the AMPS hole pattern for quick attachment to any flat surface or mounting brackets such as vehicle dashboard mounts, floor mounts, pedestal mounts or handlebar mounts.

## Features

- Designed to fit the Samsung Xcover6 Pro in the Otterbox uniVERSE Case
- · Keeps your device within easy reach
- Easily angle the cradle 15 degrees in any direction
- Allows for rotation to portrait or landscape view
- AMPS hole pattern for attachment to any mount
- Machined from high-grade ABS plastic

## **Specifications**

- Charging Holder via pogo pin
- Input Voltage: DC/10-24V
- Charging voltage: DC/4.6-5.3V
- Output current(Typ): 2.7A
- Includes M4 Fastener Pack
  - 10, 14 and 20 mm low-profile 2.5 mm hex
  - M4 lock nuts, flat washers, lock washers
  - $\circ~$  2.5 mm Allen wrench
  - 4 self-tapping screws