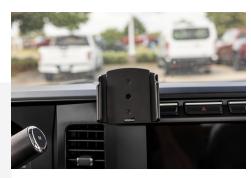

# **Center Dash Mount for Ford Super Duty**

Part #855878

\$44.99

This ProClip Center Dash mount is custom-made for your Ford Super Duty starting in 2023 (See below for full list of compatibility). The mount attaches to the dashboard above the center screen. Combine with a ProClip device holder to make a custom mounting solution for your phone or GPS. The ProClip Center Mount clips tightly into the seams of the dashboard in seconds. No drilling holes or dismantling of the dashboard is required.

#### **Features**

This exact-fit ProClip dash mount is designed specifically for your Ford Super Duty and securely attaches above the center screen.

- Secure mounting base for iPhone, Samsung, cell phones and GPS devices
- Center location for optimal phone viewing and hands-free use
- Easy installation. Clips tightly into seams of the dashboard
- High-quality ABS plastic is built to last