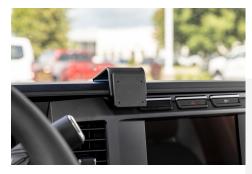

# **Center Dash Mount for Ford Super Duty**

Part #855878

\$44.99

This ProClip Center Dash mount is custom-made for your Ford Super Duty starting in 2023 (See below for full list of compatibility). The mount attaches to the dashboard above the center screen. Combine with a ProClip device holder to make a custom mounting solution for your phone or GPS. The ProClip Center Mount clips tightly into the seams of the dashboard in seconds. No drilling holes or dismantling of the dashboard is required.

#### **Features**

This exact-fit ProClip dash mount is designed specifically for your Ford Super Duty and securely attaches above the center screen.

- Secure mounting base for iPhone, Samsung, cell phones and GPS devices
- Center location for optimal phone viewing and hands-free use
- Easy installation. Clips tightly into seams of the dashboard
- High-quality ABS plastic is built to last