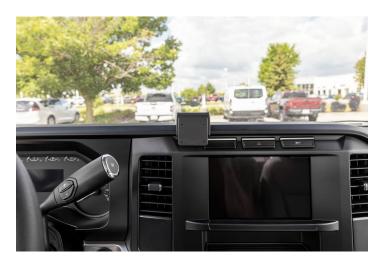

# **Center Dash Mount for Ford Super Duty**

Part #855878

\$44.99

This ProClip Center Dash mount is custom-made for your Ford Super Duty starting in 2023 (See below for full list of compatibility). The mount attaches to the dashboard above the center screen. Combine with a ProClip device holder to make a custom mounting solution for your phone or GPS. The ProClip Center Mount clips tightly into the seams of the dashboard in seconds. No drilling holes or dismantling of the dashboard is required.

#### **Features**

This exact-fit ProClip dash mount is designed specifically for your Ford Super Duty and securely attaches above the center screen.

- Secure mounting base for iPhone, Samsung, cell phones and GPS devices
- Center location for optimal phone viewing and hands-free use
- Easy installation. Clips tightly into seams of the dashboard
- High-quality ABS plastic is built to last