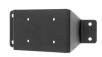

# **Center Dash Mount for Ford Super Duty**

Part #855878

\$44.99

This ProClip Center Dash mount is custom-made for your Ford Super Duty starting in 2023 (See below for full list of compatibility). The mount attaches to the dashboard above the center screen. Combine with a ProClip device holder to make a custom mounting solution for your phone or GPS. The ProClip Center Mount clips tightly into the seams of the dashboard in seconds. No drilling holes or dismantling of the dashboard is required.

#### **Features**

This exact-fit ProClip dash mount is designed specifically for your Ford Super Duty and securely attaches above the center screen.

- Secure mounting base for iPhone, Samsung, cell phones and GPS devices
- Center location for optimal phone viewing and hands-free use
- Easy installation. Clips tightly into seams of the dashboard
- High-quality ABS plastic is built to last