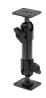

# **Center Dash Mount for Ford Super Duty**

Part #855878

\$44.99

This ProClip Center Dash mount is custom-made for your Ford Super Duty starting in 2023 (See below for full list of compatibility). The mount attaches to the dashboard above the center screen. Combine with a ProClip device holder to make a custom mounting solution for your phone or GPS. The ProClip Center Mount clips tightly into the seams of the dashboard in seconds. No drilling holes or dismantling of the dashboard is required.

#### **Features**

This exact-fit ProClip dash mount is designed specifically for your Ford Super Duty and securely attaches above the center screen.

- Secure mounting base for iPhone, Samsung, cell phones and GPS devices
- Center location for optimal phone viewing and hands-free use
- Easy installation. Clips tightly into seams of the dashboard
- High-quality ABS plastic is built to last