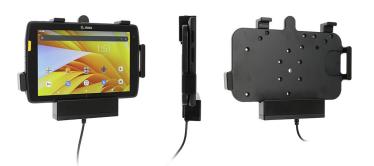

# Charging Cradle for Zebra ET40 | ET45 8" - Bare Device

Part #216376

\$149.99

This cradle is designed to fit to the Zebra ET40 / ET45 8" Tablet without the rugged boot. The scanner can function through the scan window on the side of the cradle while docked and locked in place.

This cradle features a backplate with AMPS and VESA 75 hole patterns for easy attachment.

This cradle is designed with a modular system that allows it to be easily upgraded and serviced without having to replace the entire cradle.

#### **Features**

- Device docking via Pogo Pins
- AMPS and VESA 75 mounting holes
- Power Supply Sold Separately