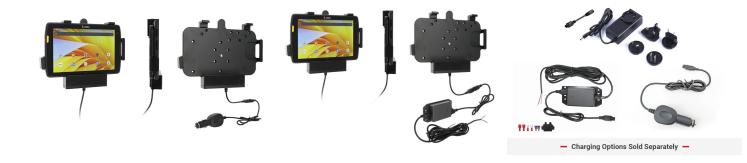

## **Image Gallery**

#### **Specifications**

What's Included:

- M4 Fastener Pack
  - 10, 14 and 20 mm low-profile 2.5 mm hex
  - o M4 lock nuts, flat washers, lock washers
  - o 2.5 mm Allen wrench

**Power Supply Sold Separately** 

#### **Features**

- Device docking via Pogo Pins
- AMPS and VESA 75 mounting holes
- Power Supply Sold Separately