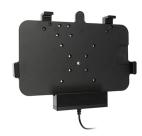

This cradle is designed with a modular system that allows it to be easily upgraded and serviced without having to replace the entire cradle.

#### **Features**

- Device docking via Pogo Pins
- AMPS and VESA 75 mounting holes
- Power Supply Sold Separately