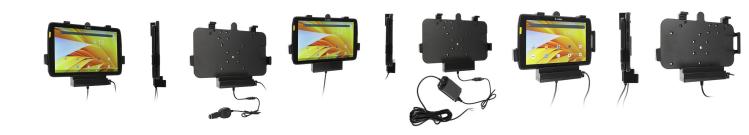

This cradle features a backplate with AMPS and VESA 75 hole patterns for easy attachment.

The included Cigarette Lighter Adapter can convert 12-24V input into 12V regulated output to keep the ET40 charged and power additional accessories.

This cradle is designed with a modular system that allows it to be easily upgraded and serviced without having to replace the entire cradle.

#### **Features**

- Device docking via Pogo Pins
- AMPS and VESA 75 mounting holes
- Power Supply Sold Separately

## Compatibility

Zebra ET40/ET45 10"

### **Specifications**

What's Included:

- M4 Fastener Pack
  - 10, 14 and 20 mm low-profile 2.5 mm hex
  - o M4 lock nuts, flat washers, lock washers
  - o 2.5 mm Allen wrench
  - 4 self-tapping screws

**Power Supply Sold Separately** 

# **Image Gallery**



# **Mounting Options**







**Custom Vehicle Mounts** 



Forklift Mounts