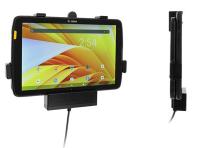

# Charging Cradle for Zebra ET40 | ET45 10" - Bare Device

Part #216382

\$164.99

This cradle is designed to fit to the Zebra ET40 / ET45 10" Tablet without the rugged boot. The scanner can function through the scan window on the side of the cradle while docked and locked in place.

This cradle features a backplate with AMPS and VESA 75 hole patterns for easy attachment.

The included Cigarette Lighter Adapter can convert 12-24V input into 12V regulated output to keep the ET40 charged and power additional accessories.