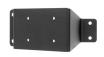

This cradle features a backplate with AMPS and VESA 75 hole patterns for easy attachment.

This cradle is designed with a modular system that allows it to be easily upgraded and serviced without having to replace the entire cradle.