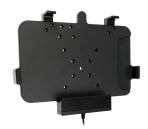

This cradle features a backplate with AMPS and VESA 75 hole patterns for easy attachment.

This cradle is designed with a modular system that allows it to be easily upgraded and serviced without having to replace the entire cradle.

#### **Features**

- Device docking via Pogo Pins
- AMPS and VESA 75 mounting holes
- Power Supply Sold Separately