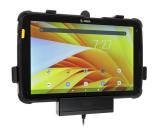

# Charging Cradle for Zebra ET40 | ET45 10" with Rugged Boot

Part #216384

\$164.99

This cradle is designed to fit to the Zebra ET40 / ET45 10" Tablet with the rugged boot. The scanner can function through the scan window on the side of the cradle while docked and locked in place.

This cradle features a backplate with AMPS and VESA 75 hole patterns for easy attachment.

This cradle is designed with a modular system that allows it to be easily upgraded and serviced without having to replace the entire cradle.

#### **Features**

- Device docking via Pogo Pins
- AMPS and VESA 75 mounting holes
- Power Supply Sold Separately

### Compatibility

• Zebra ET40/ET45 10"