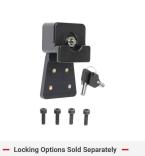

# Charging Cradle for Zebra ET40 | ET45 10" with Rugged Boot

Part #216384

\$164.99

This cradle is designed to fit to the Zebra ET40 / ET45 10" Tablet with the rugged boot. The scanner can function through the scan window on the side of the cradle while docked and locked in place.

### **Specifications**

What's Included:

- M4 Fastener Pack
  - 10, 14 and 20 mm low-profile 2.5 mm hex
  - M4 lock nuts, flat washers, lock washers
  - o 2.5 mm Allen wrench
  - o 4 self-tapping screws

**Power Supply Sold Separately** 