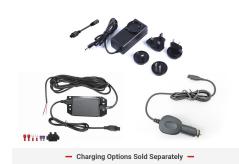

### **Specifications**

What's Included:

- M4 Fastener Pack
  - 10, 14 and 20 mm low-profile 2.5 mm hex
  - M4 lock nuts, flat washers, lock washers
  - o 2.5 mm Allen wrench
  - o 4 self-tapping screws

**Power Supply Sold Separately** 