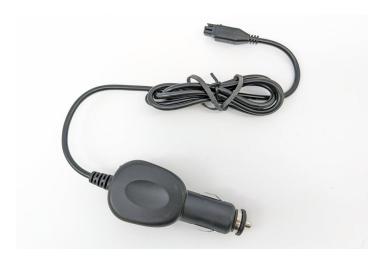

# Cig-Plug Power Supply with 6-Pin Molex Connector - 12V Output

Part #216358

\$89.99

This power supply is used for ProClip cradles and mobile devices that require 12V power (e.g. Zebra ET4x Series).

This power supply is designed to take 12-24V power from vehicle outlets and covert it to regulated 12V power.

Connects to your ProClip Cradle using a 6-Pin Molex Micro-Fit connector. For an easy connection with a secure hold.

12V output is not supported by all devices and cradles. Check cradle or Contact Us for compatibility.

#### **Features**

- Fits Standard Vehicle Accessory Outlets
- 6-Pin Molex Output Connector
- 12V Output Check Cradle for Compatibility

#### **Specifications**

Input: 12-24VDC

Output: 12V?3A