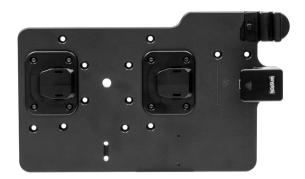

### **Features**

- Quick release dial
- Two raised mounting points align perfectly with the Hard Case.
- Universally compatible with all current and future ModTek Hard Cases

??

# Raised Mount Points Align with Channels on ModTek Hard Case Quick Release Dial & Retention Clip Protected USB-C 3.1 Connector