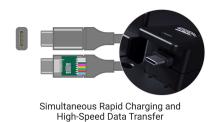

# ModTek Charging Dock for Android and Windows Devices

Part #216410

\$134.99

Unleash the power of USB-C with the ModTek Dock. It is universally compatible with all current and future ModTek Hard Cases.

USB-C is the industry standard for mobile devices. Unlike pogo pins which are susceptible to dust, dirt, moisture and bending, USB-C offers superior protection and enhanced data capabilities. ModTek enables connections up to 5Gbps with backward compatibility to USB 2.0 devices, while simultaneously charging the tablet.

### **USB-C 3.1** TECHNOLOGY