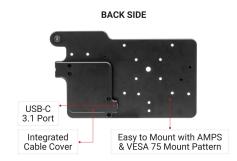

It supports both direct power and power via the USB-C port on the back of the dock. Depending on your needs, optional hubs or splitters can be connected to this port for external connections.

The quick release dial allows for effortless one-handed docking and undocking.

### **Features**

- Quick release dial
- Two raised mounting points align perfectly with the Hard Case.
- Universally compatible with all current and future ModTek Hard Cases

??